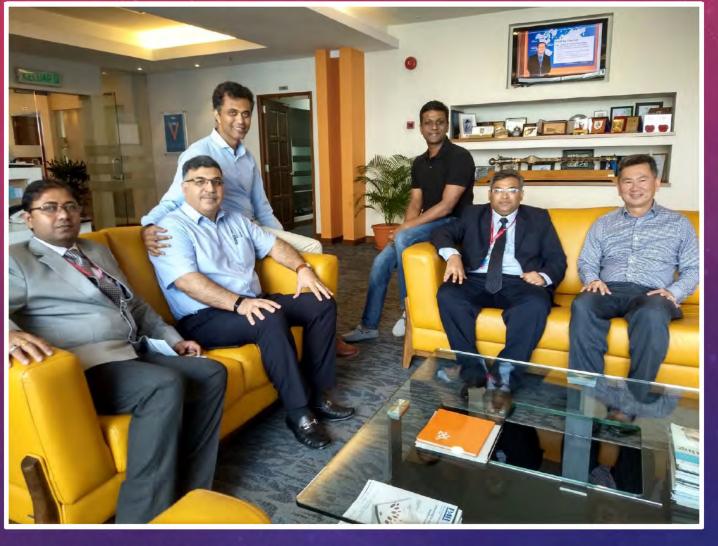

# VISIT TO IMU, MALAYSIA BY MR RANA GHOSH & DR RICHI BURMAN IN MARCH 2019

TO STRENGTHEN THE

OUR DELEGATION WITH PROF MUNEER BABAR (ASSOCIATE DEAN)

OUR DELEGATION'S INTERACTION WITJ 7TH SEMESTER STUDENTS OF IMU