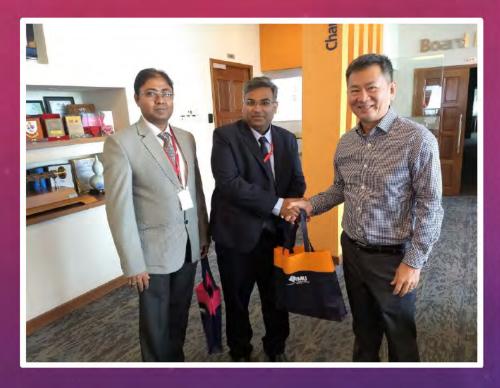

# VISIT TO IMU, MALAYSIA BY MR RANA GHOSH & DR RICHI BURMAN IN MARCH 2019

TO STRENGTHEN THE

#### WITH PROF ALLEN PAUK HENG

DEAN & PROF ( BDS LOND , DDPH RCS ENGLAND , MSC LONDON , FDS RCS EDIN

OUR DELEGATION WITH PROF PAU K HENG ( DEAN ), PROF MUNEER BABAR ( ASSOCIATE DEAN ), DR J JAYARAMAN ( MOBILITY PROG CORDINATOR ), DR SHAJU JACOB ( CORDINATOR BDS PROGRAM )