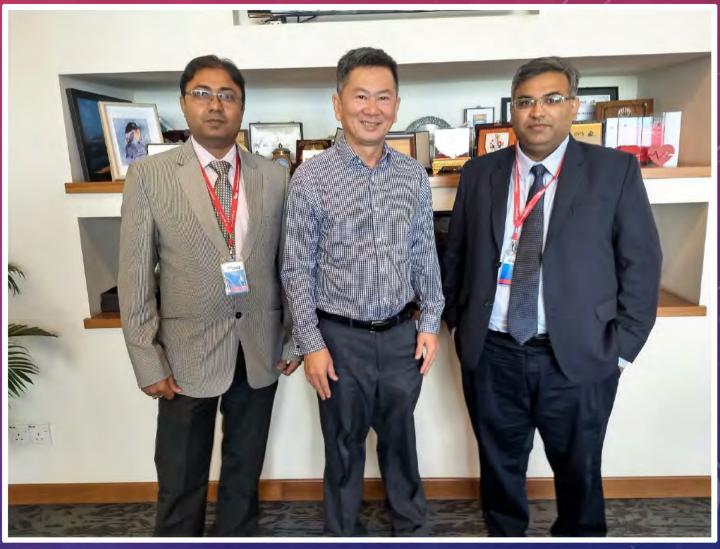

# VISIT TO IMU, MALAYSIA BY MR RANA GHOSH & DR RICHI BURMAN IN MARCH 2019

TO STRENGTHEN THE

#### WITH PROF ALLEN PAUK HENG

DEAN & PROF ( BDS LOND , DDPH RCS ENGLAND , MSC LONDON , FDS RCS EDIN

OUR DELEGATION WITH PROF PAU K HENG ( DEAN ), PROF MUNEER BABAR ( ASSOCIATE DEAN ), DR J JAYARAMAN ( MOBILITY PROG CORDINATOR ), DR SHAJU JACOB ( CORDINATOR BDS PROGRAM )

OUR DELEGATION WITH PROF MUNEER BABAR (ASSOCIATE DEAN)

OUR DELEGATION'S INTERACTION WITJ 7TH SEMESTER STUDENTS OF IMU