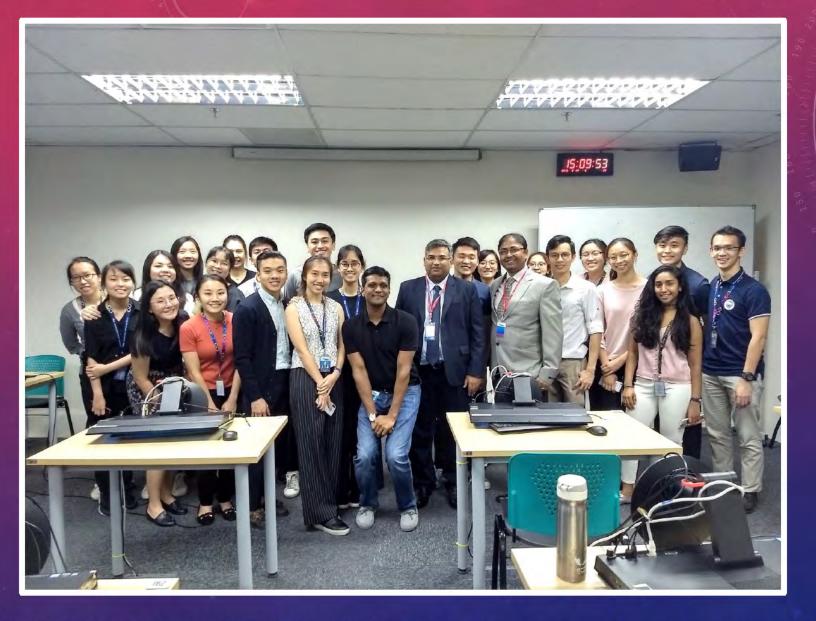

# VISIT TO IMU, MALAYSIA BY MR RANA GHOSH & DR RICHI BURMAN IN MARCH 2019

TO STRENGTHEN THE

OUR DELEGATION WITH PROF MUNEER BABAR (ASSOCIATE DEAN)

OUR DELEGATION'S INTERACTION WITJ 7TH SEMESTER STUDENTS OF IMU