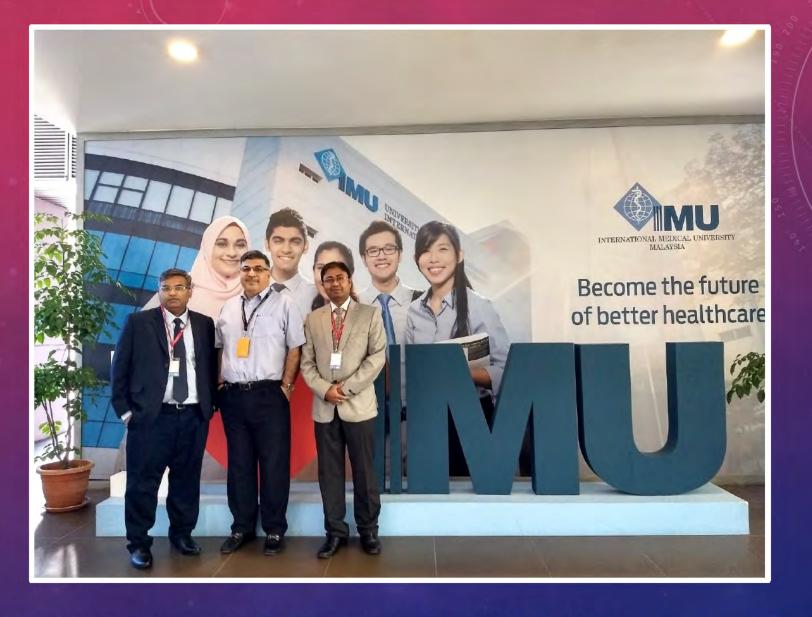

# VISIT TO IMU, MALAYSIA BY MR RANA GHOSH & DR RICHI BURMAN IN MARCH 2019

TO STRENGTHEN THE

#### WITH PROF ALLEN PAUK HENG

DEAN & PROF ( BDS LOND , DDPH RCS ENGLAND , MSC LONDON , FDS RCS EDIN

OUR DELEGATION WITH PROF PAU K HENG ( DEAN ), PROF MUNEER BABAR ( ASSOCIATE DEAN ), DR J JAYARAMAN ( MOBILITY PROG CORDINATOR ), DR SHAJU JACOB ( CORDINATOR BDS PROGRAM )